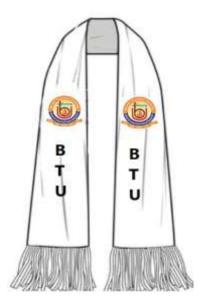

| S. No | Guest                                                          | Color of Angavastra | BTU badging style | Border details                                                   |
|-------|----------------------------------------------------------------|---------------------|-------------------|------------------------------------------------------------------|
| 1.    | H'ble Governor                                                 | Purple              | Gold Print        | Golden zari lace on both sides and bottom                        |
| 2.    | H'ble VC                                                       | Red                 | Gold Print        | Golden zari lace on both sides and bottom                        |
| 3.    | Chief guest                                                    | Dark blue           | Gold Print        | Golden zari lace on both sides and bottom                        |
| 4.    | Academic Council<br>members, Board<br>of Management<br>members | Maroon              | Gold Print        | Golden zari lace on both sides and bottom                        |
| 5.    | Faculty                                                        | Dark green          | Gold Print        | Golden zari lace on both sides and bottom                        |
| 6.    | Students                                                       | Beige/Off-white     | Gold Print        | Red color border on both sides and Golden<br>zari lace on bottom |

## MALE STUDENT