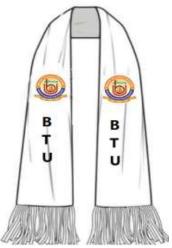

| S. No | Guest                                                          | Color of Angavastra | BTU badging style | Border details                                                   |
|-------|----------------------------------------------------------------|---------------------|-------------------|------------------------------------------------------------------|
| 1.    | H'ble Governor                                                 | Purple              | Gold Print        | Golden zari lace on both sides and bottom                        |
| 2.    | H'ble VC                                                       | Red                 | Gold Print        | Golden zari lace on both sides and bottom                        |
| 3.    | Chief guest                                                    | Dark blue           | Gold Print        | Golden zari lace on both sides and bottom                        |
| 4.    | Academic Council<br>members, Board<br>of Management<br>members | Maroon              | Gold Print        | Golden zari lace on both sides and bottom                        |
| 5.    | Faculty                                                        | Dark green          | Gold Print        | Golden zari lace on both sides and bottom                        |
| 6.    | Students                                                       | Beige/Off-white     | Gold Print        | Red color border on both sides and Golden<br>zari lace on bottom |

# FEMALE FACULTY