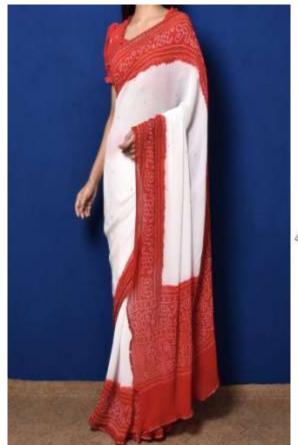

#### **Convocation Dress Code**

- 1. H'ble Governor, H'ble VC, Chief Guest, Academic Council members, Board of management members: Rajasthani Safa and white/beige formal Indian/western attire, angavastra.
- 2. Faculty dress code:
  - a) Female dress: Rajasthani white/beige sari with red border, black/brown formal shoes/ sandals/ jutti, angavastra.
  - b) Male dress: White/beige kurta pajama, black/brown formal shoes/ sandals/ jutti, angavastra.
- 3. Students dress code:
  - a) Female dress: White/beige sari with red/gold border or White/beige kurta churidar with red dupatta, black/brown formal shoes/ sandals/ jutti, angavastra.
  - b) Male dress: White/beige kurta pajama, black/brown formal shoes/ sandals/ jutti, angavastra.

## FEMALE STUDENT