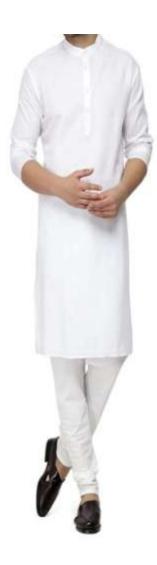

#### **Convocation Dress Code**

- 1. H'ble Governor, H'ble VC, Chief Guest, Academic Council members, Board of management members: Rajasthani Safa and white/beige formal Indian/western attire, angavastra.
- 2. Faculty dress code:
  - a) Female dress: Rajasthani white/beige sari with red border, black/brown formal shoes/ sandals/ jutti, angavastra.
  - b) Male dress: White/beige kurta pajama, black/brown formal shoes/ sandals/ jutti, angavastra.
- 3. Students dress code:
  - a) Female dress: White/beige sari with red/gold border or White/beige kurta churidar with red dupatta, black/brown formal shoes/ sandals/ jutti, angavastra.
  - b) Male dress: White/beige kurta pajama, black/brown formal shoes/ sandals/ jutti, angavastra.

## MALE STUDENT