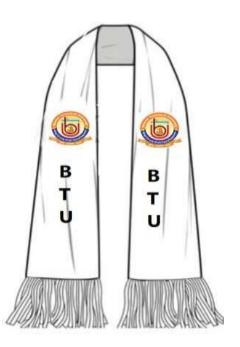

| S. No | Guest                                                          | Color of Angavastra | BTU badging style | Border details                                                   |
|-------|----------------------------------------------------------------|---------------------|-------------------|------------------------------------------------------------------|
| 1.    | H'ble Governor                                                 | Purple              | Gold Print        | Golden zari lace on both sides and bottom                        |
| 2.    | H'ble VC                                                       | Red                 | Gold Print        | Golden zari lace on both sides and bottom                        |
| 3.    | Chief guest                                                    | Dark blue           | Gold Print        | Golden zari lace on both sides and bottom                        |
| 4.    | Academic Council<br>members, Board<br>of Management<br>members | Maroon              | Gold Print        | Golden zari lace on both sides and bottom                        |
| 5.    | Faculty                                                        | Dark green          | Gold Print        | Golden zari lace on both sides and bottom                        |
| 6.    | Students                                                       | Beige/Off-white     | Gold Print        | Red color border on both sides and Golden<br>zari lace on bottom |

# MALE FACULTY