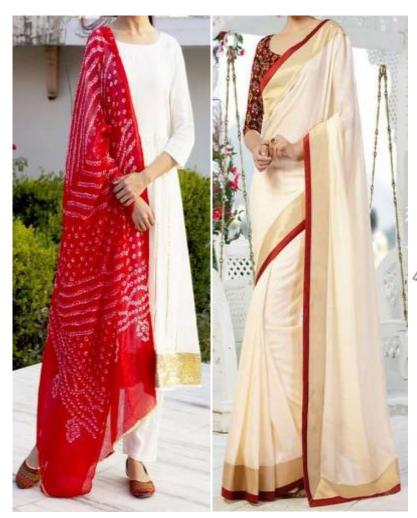

#### **Convocation Dress Code**

- 1. H'ble Governor, H'ble VC, Chief Guest, Academic Council members, Board of management members: Rajasthani Safa and white/beige formal Indian/western attire, angavastra.
- 2. Faculty dress code:
  - a) Female dress: Rajasthani white/beige sari with red border, black/brown formal shoes/ sandals/ jutti, angavastra.
  - b) Male dress: White/beige kurta pajama, black/brown formal shoes/ sandals/ jutti, angavastra.
- 3. Students dress code:
  - a) Female dress: White/beige sari with red/gold border or White/beige kurta churidar with red dupatta, black/brown formal shoes/ sandals/ jutti, angavastra.
  - b) Male dress: White/beige kurta pajama, black/brown formal shoes/ sandals/ jutti, angavastra.

## FEMALE STUDENT